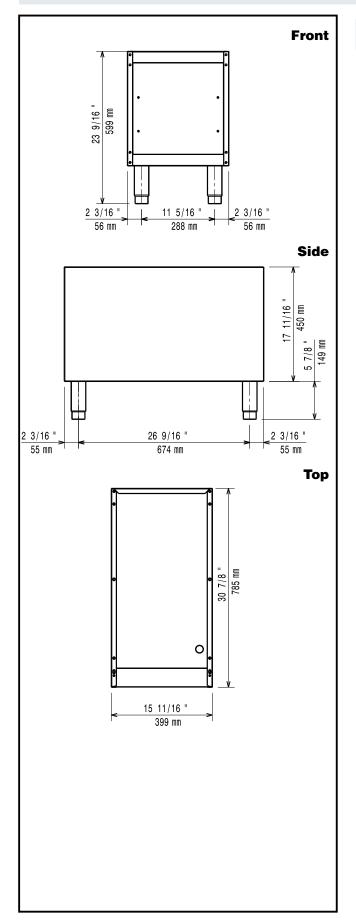

### **Key Information:**

 ${\bf External\ dimensions,\ Width:}$ 

391153 (E9BAND0000) 400 mm External dimensions, Depth: 785 mm External dimensions, Height: 600 mm Net weight: 22 kg

Modular Cooking Range Line EVO900 400 mm Open Base 1/2 Module